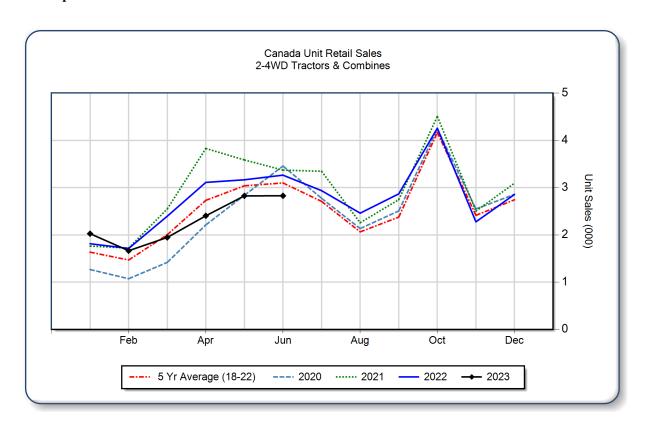

| < 40 HP                        | 1,750 | 2,160 | -19.0 | 7,847      | 10,026 | -21.7 | 6,862                  |
| 40 < 100  HP                   | 470   | 571   | -17.7 | 2,712      | 2,881  | -5.9  | 2,591                  |
| 100+ HP                        | 346   | 299   | 15.7  | 1,816      | 1,733  | 4.8   | 1,452                  |
| <b>Total 2WD Farm Tractors</b> | 2,566 | 3,030 | -15.3 | 12,375     | 14,640 | -15.5 | 10,905                 |
| <b>4WD Farm Tractors</b>       | 66    | 81    | -18.5 | 451        | 345    | 30.7  | 98                     |
| <b>Total Farm Tractors</b>     | 2,632 | 3,111 | -15.4 | 12,826     | 14,985 | -14.4 | 11,003                 |
| Self-Prop Combines             | 195   | 153   | 27.5  | 867        | 477    | 81.8  | 506                    |



The AEM Ag Tractor and Combine Report is provided monthly and is derived from AEM member companies through proprietary statistical reporting programs. The data is provided by AEM members and represents preliminary monthly retail sales of Ag equipment. Separate reports are available for the U.S., Canada and Russia. For more information, please visit: https://www.aem.org/market-share-statistics/us-ag-tractor-and-combine-reports. Attention Media: To speak with an AEM spokesperson about the data, please contact Sandra Mason at smason@aem.org.